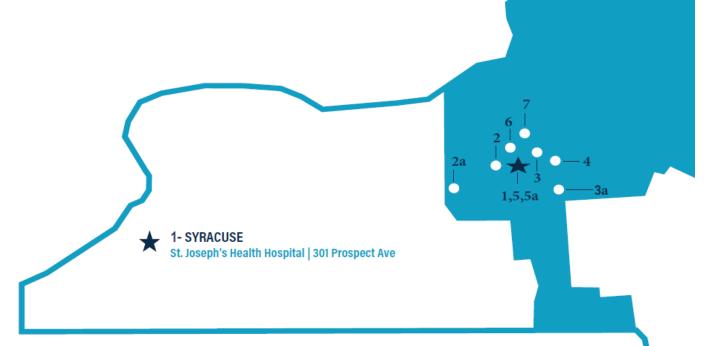

#### 1 Main Hospital

#### 2a- AUBURN \* 27.2 miles | 38 min

St Josephs Physicians Auburn | 615 N Seward Ave SJSPA SJP AUBURN GYN

#### 2- CAMILLUS \* 9.8 miles | 17 min

St Josephs Camillus Medical Center | 5301 W Genessee St

SJSPC SJP CAMILLUS CARDIOLOGY SJSPC SJP CAMILLUS NEUROLOGY SJSPC SJP CAMILLUS PRIMARY CARE

#### 3- EAST SYRACUSE \* 9.4 miles | 15 min

Brittonfield Medical Offices | 4939 Brittonfield Pkwy

BTTMO BFPE CARDIOVASCULAR SPECIALIST BTTMO BFPE HEART FAILURE CLINIC

#### 3a-CAZENOVIA \* 21.2 miles | 34 min

Heritage Family Medicine Cazenovia | 132 1/2 Albany St

SJSHC HFMC HERITAGE CAZENOVIA

#### 4-FAYETTEVILLE \* 8.5 miles | 17 min

Heritage Family Medicine Fayetteville | 4000 Medical Center Dr SJSNE HERITAGE FAYETTEVILLE SUITE 104

#### 5- SYRACUSE

#### 5a- SYRACUSE

St Josephs Physicians Cardiology Syracuse 1000 E Genesee St | \* 1.4 miles | 7 minutes SJSCS SJP CARDIOLOGY SYRACUSE

#### 6- LIVERPOOL \*7.0 miles | 15 min

North Medical Center | 5100 W Taft Rd SJSNM NMPE SS SUITE 1C SJSNM FP SUITE 1D SJSNM FP SUITE 1G SJSNM FP SUITE 1P SJSNM FP SUITE 3G SJSNM SJP CARDIOLOGY LIVERPOOLSUITE 2T

#### 7-CICERO \* 11.2 miles | 15 min

SJSCF CFM CICERO FM

Cicero Family Medicine | 5586 Legionnaire Dr