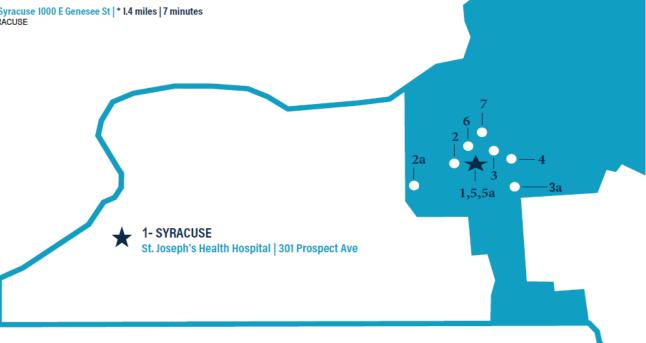

#### 5a- SYRACUSE

St Josephs Physicians Cardiology Syracuse 1000 E Genesee St | \* 1.4 miles | 7 minutes SJSCS SJP CARDIOLOGY SYRACUSE