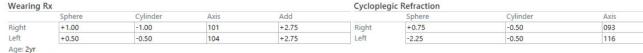

| 43.50<br>prehensive Ophth Physician Kaleidoscop<br>/18/2022)<br>utomated)       | 180<br>De, MD                     |                                                      |                    |
|                                | Left<br>Edited by: Comp<br>Contact Lens (11/<br>Keratometry (Au | 43.50<br>prehensive Ophth Physician Kaleidoscop<br>(18/2022)<br>utomated)<br>K1 | 180<br>De, MD<br>Axis             | K2                                                   | Axis               |
|                                | Left<br>Edited by: Comp<br>Contact Lens (11/                    | 43.50<br>prehensive Ophth Physician Kaleidoscop<br>/18/2022)<br>utomated)       | 180<br>De, MD                     |                                                      | Axis<br>061<br>090 |



Type: Bifocal

#### **Scanned Document Links**

|                                                                        |                                               |                                            |                                        |                                                                                                                          | 1                                                      |
|------------------------------------------------------------------------|-----------------------------------------------|--------------------------------------------|----------------------------------------|--------------------------------------------------------------------------------------------------------------------------|------------------------------