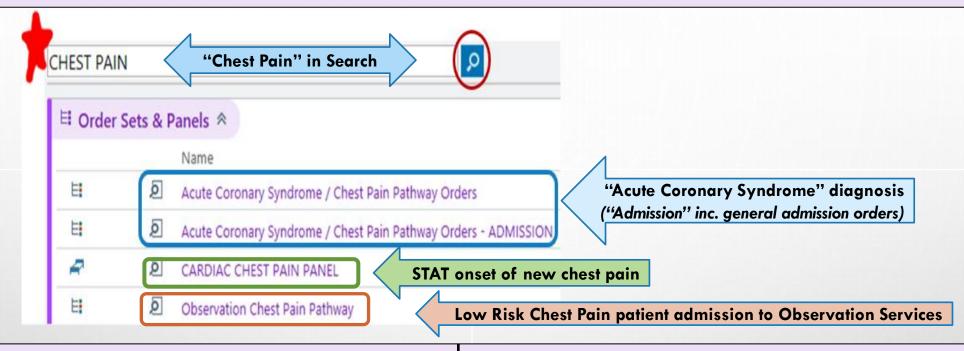

## CHEST PAIN ORDER SETS & PANELS





## SERIAL EKG (NEW)

## ✓ ECG - Serial ECG for ACS ✓ ECG 12 lead STAT, Every 30 min. First occurrence today at 0736, Last occurrence today at 0806, For 2 occurrences Serial ECGs every 30 minute intervals during the first hour of symptoms and new onset of chest pain when the initial EKG is nondiagnostic, patient remains symptomatic, and clinical suspicion of ACS. Subsequent EKGs after one hour will be MD ordered when clinically indicated Reason for EKG: Chest Pain ✓ ECG 12 lead STAT, As needed, Starting today at 0735, Until Specified For chest pain, RN to order STAT 12 lead EKG and call MD with result. ✓ Reason for EKG: Chest Pain

## **HS** Troponin