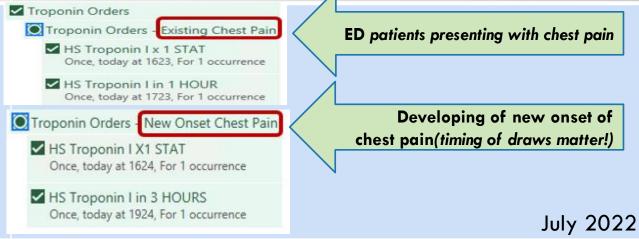

## CHEST PAIN ORDER SETS & PANELS





## SERIAL EKG (NEW)

## ✓ ECG - Serial ECG for ACS ✓ ECG 12 lead STAT, Every 30 min. First occurrence today at 0736, Last occurrence today at 0806, For 2 occurrences Serial ECGs every 30 minute intervals during the first hour of symptoms and new onset of chest pain when the initial EKG is nondiagnostic, patient remains symptomatic, and clinical suspicion of ACS. Subsequent EKGs after one hour will be MD ordered when clinically indicated Reason for EKG: Chest Pain ✓ ECG 12 lead STAT, As needed, Starting today at 0735, Until Specified For chest pain, RN to order STAT 12 lead EKG and call MD with result. ✓ Reason for EKG: Chest Pain

## **HS** Troponin